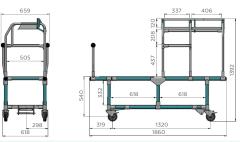

### **HALF RAIL OPTION**

- 1 Equipment rail meeting EN ISO 19054
- Data plate for identification
- 3 Push bars
- 4 Hole options allow for attachment of a range of incubators
- 5 Access to cylinders on bottom shelf
- Two part lock attachment brackets with adjustable wedge at head end to allow for subtle tolerances in ambulance
- Winch points for ramp loading ambulances

#### **FULL RAIL OPTION**

- 8 125mm Diameter total lock castor wheels
- 9 Scratch resistant powder coat finish
- 10 Stem fitting castor wheels for easy replacement
- Constructed of high strength and lightweight materials
- 12 Access holes to lower shelf
- Shape of frame allows for hoses and cables from ventilators
- Monitor frame can be set to a range of heights