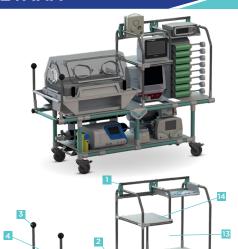

### **HALF RAIL OPTION**

- 1 Equipment rail meeting EN ISO 19054
- Data plate for identification
- 3 Push bars
- 4 Hole options allow for attachment of a range of incubators
- 5 Access to cylinders on bottom shelf
- Two part lock attachment brackets with adjustable wedge at head end to allow for subtle tolerances in ambulance
- Winch points for ramp loading ambulances

#### **FULL RAIL OPTION**

- 8 125mm Diameter total lock castor wheels
- 9 Scratch resistant powder coat finish
- 10 Stem fitting castor wheels for easy replacement
- Constructed of high strength and lightweight materials
- 12 Access holes to lower shelf
- Shape of frame allows for hoses and cables from ventilators
- Monitor frame can be set to a range of heights