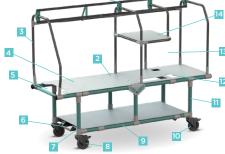

### **HALF RAIL OPTION**

- 1 Equipment rail meeting EN ISO 19054
- Data plate for identification
- 3 Push bars
- 4 Hole options allow for attachment of a range of incubators
- 5 Access to cylinders on bottom shelf
- Two part lock attachment brackets with adjustable wedge at head end to allow for subtle tolerances in ambulance
- Winch points for ramp loading ambulances

#### **FULL RAIL OPTION**

- 8 125mm Diameter total lock castor wheels
- 9 Scratch resistant powder coat finish
- 10 Stem fitting castor wheels for easy replacement
- Constructed of high strength and lightweight materials
- 12 Access holes to lower shelf
- Shape of frame allows for hoses and cables from ventilators
- Monitor frame can be set to a range of heights